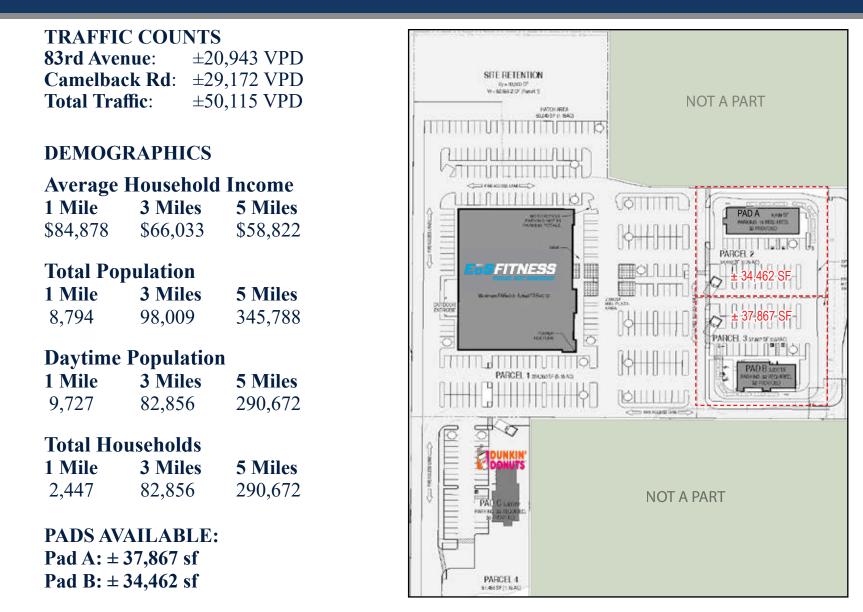

### SUMMARY:

37,867 sf (Pad A) and 34,462 sf (Pad B) pads available at EoS anchored center located near the border of Glendale and Phoenix. The surrounding trade area boasts a population of nearly 350,000 residents and nearly 300,000 workers with an average annual household income of more than \$55,000. Over 50,000 vehicles per day pass through the intersection of 83rd Ave and Camelback Rd which is a major East/West arterial.

## **OVERVIEW**

2415 E Camelback Rd, Suite 900 Phoenix, Arizona, 85016 www.BarclayGroup.com

#### Jim Gardner