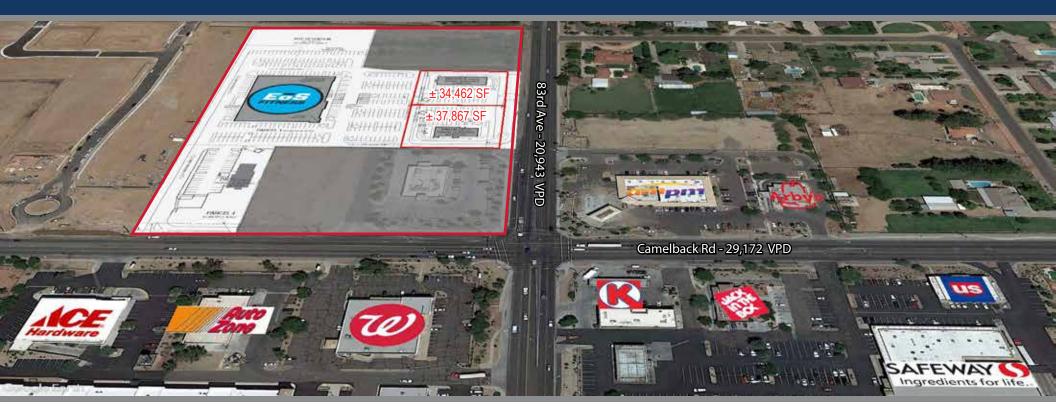

### EOS ANCHORED PADS AVAILABLE - 83RD AVENUE & CAMELBACK ROAD | GLENDALE, AZ

**ACRES:** ±5.15

**SQUARE FEET:** ±224,360

### ZONING: SC

SHOPPING CENTER

**ADDRESS:** 8310 WEST CAMELBACK ROAD, GLENDALE, AZ 85305

### SUMMARY:

37,867 sf (Pad A) and 34,462 sf (Pad B) pads available at EoS anchored center located near the border of Glendale and Phoenix. The surrounding trade area boasts a population of nearly 350,000 residents and nearly 300,000 workers with an average annual household income of more than \$55,000. Over 50,000 vehicles per day pass through the intersection of 83rd Ave and Camelback Rd which is a major East/West arterial.

## **AERIAL MAP**

2415 E Camelback Rd, Suite 900 Phoenix, Arizona, 85016 www.BarclayGroup.com

#### Jim Gardner