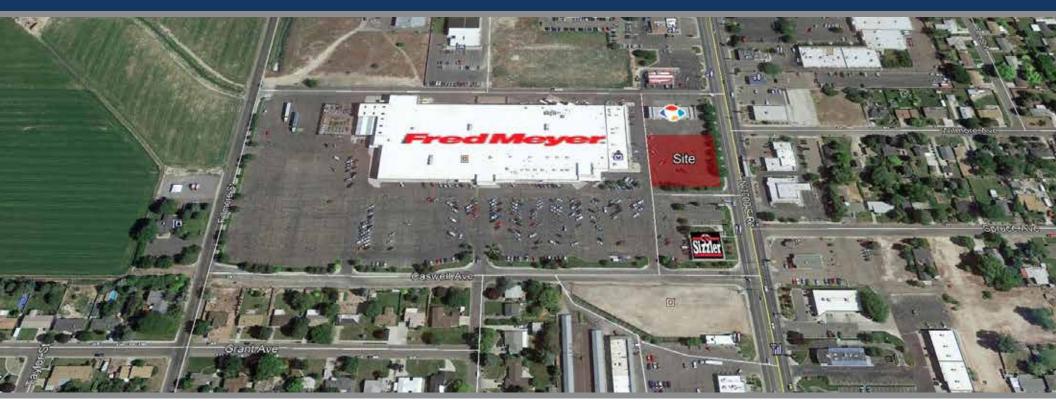

# NEW PAD - FRED MEYER ANCHORED - NWC 93RD & CASWELL AVE | TWIN FALLS, IDAHO

**ACRES:** 

 $\pm 0.54$ 

**SQUARE FEET:** 

 $\pm 23,419$ 

**ZONING:** 

C-1

# AERIAL - FRED MEYER ANCHORED - NWC 93RD & CASWELL AVE | TWIN FALLS, IDAHO

2415 E Camelback Rd, Suite 900 Phoenix, Arizona, 85016 www.BarclayGroup.com