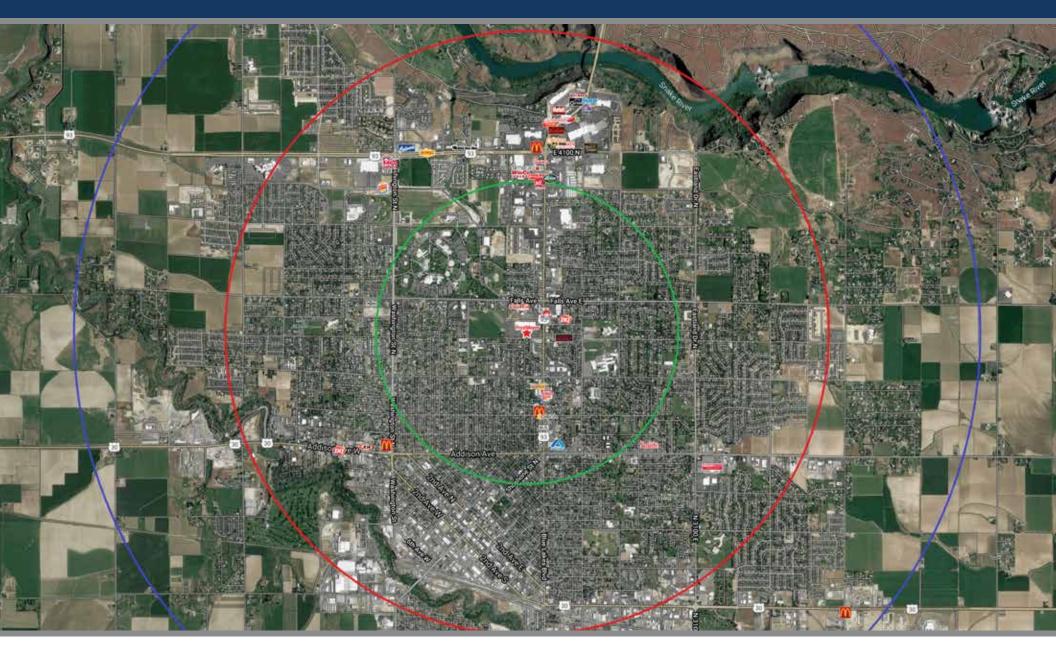

### **DEMOGRAPHICS**

**Average Household Income** 

**1 Mile 3 Miles 5 Miles** \$58,392 \$61,162 \$66,130

**Total Population** 

**1 Mile 3 Miles 5 Miles** 11,786 48,936 58,670

**Daytime Population** 

**1 Mile 3 Miles 5 Miles** 15,780 58,715 65,840

**Total Households** 

**1 Mile 3 Miles 5 Miles** 4,569 18,483 21,893

## DEMOGRAPHICS (3 MILES) - FRED MEYER ANCHORED - NWC 93RD & CASWELL AVE | TWIN FALLS, IDAHO