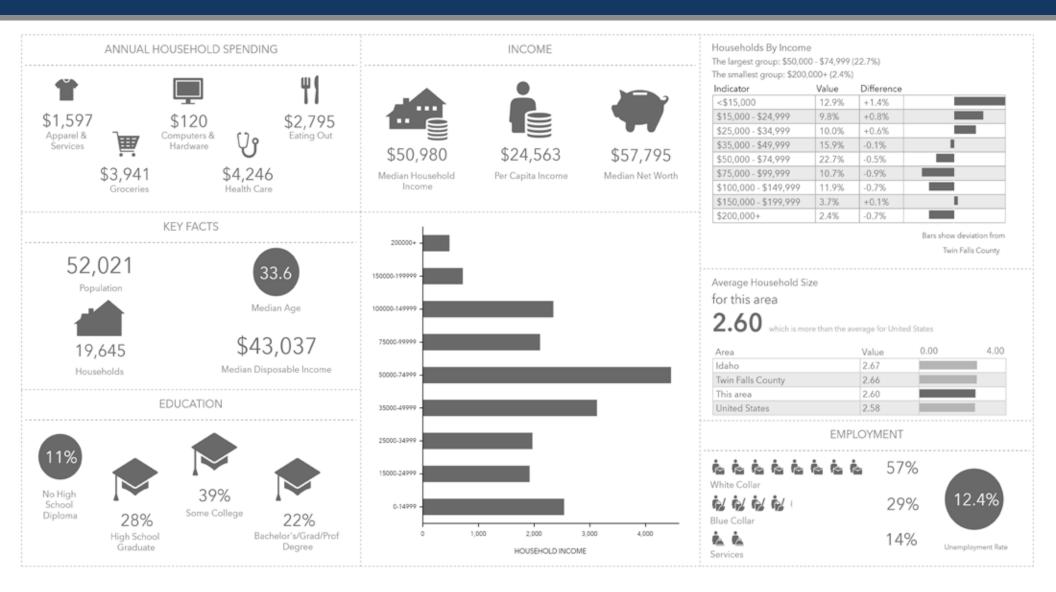

### **DEMOGRAPHICS**

**Average Household Income** 

**1 Mile 3 Miles 5 Miles** \$58,392 \$61,162 \$66,130

**Total Population** 

**1 Mile 3 Miles 5 Miles** 11,786 48,936 58,670

**Daytime Population** 

**1 Mile 3 Miles 5 Miles** 15,780 58,715 65,840

**Total Households** 

**1 Mile 3 Miles 5 Miles** 4,569 18,483 21,893

## DEMOGRAPHICS (3 MILES) - FRED MEYER ANCHORED - NWC 93RD & CASWELL AVE | TWIN FALLS, IDAHO