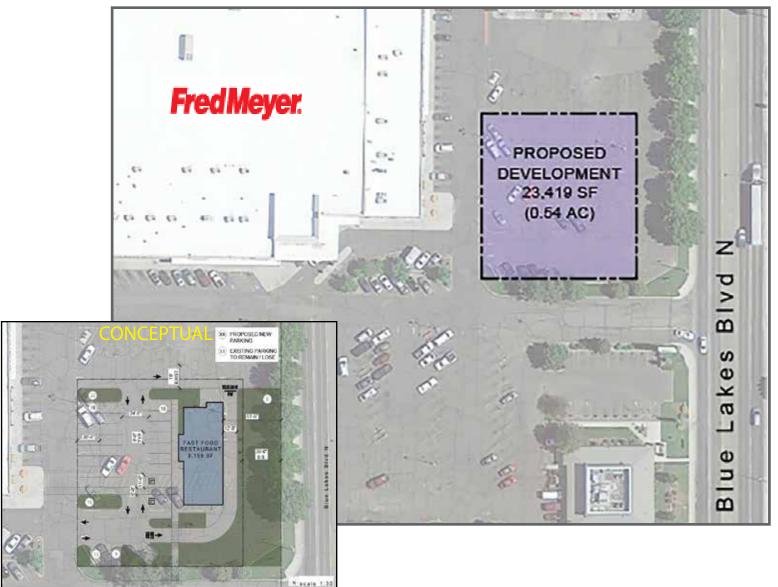

# NEW PAD - FRED MEYER ANCHORED - NWC 93RD & CASWELL AVE | TWIN FALLS, IDAHO

**ACRES:** 

 $\pm 0.54$ 

**SQUARE FEET:** 

 $\pm 23,419$ 

**ZONING:** 

C-1

### **AVAILABLE**

• PAD  $\pm 23,419$  SF, 0.54 AC